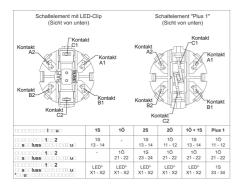

## RAFIX 22 FS $^{\scriptscriptstyle +}$ - Contact block with quick-connect terminals, gold contacts

## 1.20.126.501/9000

| General information                                |                                          |
|----------------------------------------------------|------------------------------------------|
| Lamp optional                                      | LED-Clip                                 |
| Markania da    |                                          |
| Mechanical design                                  |                                          |
| Mounting                                           | snap on actuator                         |
| Contact system                                     | bridge-contact self cleaning             |
| Contact materials                                  | <u>Au</u>                                |
| Contact arrangement                                | 1 NC                                     |
| NC contact forcibly actuated acc. to IEC 60947-5-1 | yes                                      |
| Terminals                                          | quick connect terminals 2.8 x 0.5 mm mm  |
| Electrical characteristics                         |                                          |
| Operating voltage min.                             | 5 V                                      |
| Operating voltage max.                             | 35 V                                     |
| Operating current min.                             | 1 mA                                     |
| Operating current max.                             | 100 mA                                   |
| Rated power max.                                   | 250 mW                                   |
| Other specifications                               |                                          |
| Operating life at 10 mA / 24V DC                   | 1,000,000                                |
| B10                                                | 1,300,000                                |
| Switching reliability at 5mA / 24V DC              | 10 x 10 <sup>-6</sup>                    |
| Ambient temp. operating min.                       | -40 °C                                   |
| Storage temperature max.                           | +85 °C                                   |
| Storage temperature min.                           | -40 °C                                   |
| Storage temperature max.                           | +85 °C                                   |
| Color of plunger                                   | red                                      |
| Robustness                                         | acc. to IEC 60947-5-5 (TÜV)              |
| Shock resistance acc. to IEC 60068-2-27            | 15 g at 11 ms, amplitude half sinusoidal |
| Resistance to vibrations acc. to IEC 60068-2-6     | 5 g at 10 500 Hz                         |
| Environmental restistance                          | acc. to IEC 60068-2-14, -30, -33 and -78 |
| Color of housing                                   | grey                                     |
| ROHS compliant                                     | yes                                      |
| REACH compliant                                    | yes                                      |