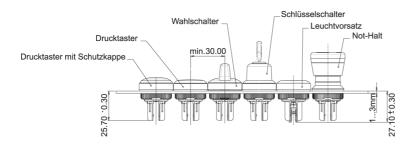

|
| Color of plunger                                   | red                                      |
| Robustness                                         | acc. to IEC 60947-5-5 (TÜV)              |
| Shock resistance acc. to IEC 60068-2-27            | 15 g at 11 ms, amplitude half sinusoidal |
| Resistance to vibrations acc. to IEC 60068-2-6     | 5 g at 10 500 Hz                         |
| Environmental restistance                          | acc. to IEC 60068-2-14, -30, -33 and -78 |
| Color of housing                                   | grey                                     |
| ROHS compliant                                     | yes                                      |
| REACH compliant                                    | yes                                      |