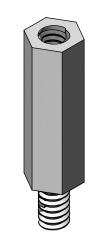

DO NOT SCALE DRAWING

DESCRIPTION: BOARD TO BOARD STANDOFF

DWG. NO.

SO-XXXX-XX-XX-XX

SHEET SCALE: 3:1

BY: T.NEWTON 12/6/2007 SHEET 3 OF 6