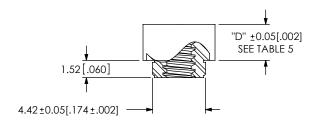

## -04 LEAD STYLE

<u>FIG 4</u> SO-XXXX-04-01-02 SHOWN

| TABLE 5       |            |  |
|---------------|------------|--|
| 04 LEAD STYLE |            |  |
| AVAILABILITY  |            |  |
| BOARD         |            |  |
| STACK         | "D"        |  |
| HEIGHT        |            |  |
| -0165         | 1.65[.065] |  |
| -0175         | 1.75[.069] |  |
| -0310         | 3.10[.122] |  |
| -0318         | 3.18[.125] |  |