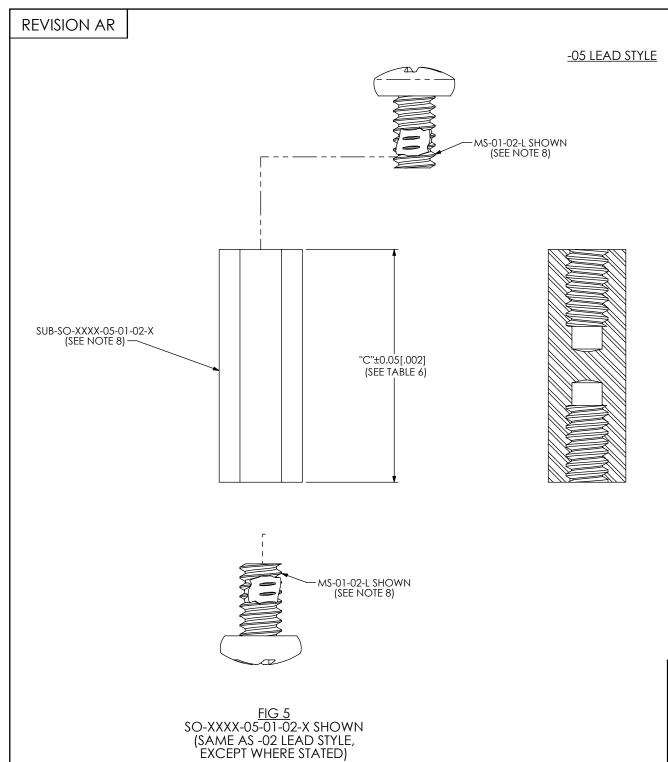

## -04 LEAD STYLE

<u>FIG 4</u> SO-XXXX-04-01-02 SHOWN

| TABLE 5       |            |  |
|---------------|------------|--|
| 04 LEAD STYLE |            |  |
| AVAILABILITY  |            |  |
| BOARD         |            |  |
| STACK         | "D"        |  |
| HEIGHT        |            |  |
| -0165         | 1.65[.065] |  |
| -0175         | 1.75[.069] |  |
| -0310         | 3.10[.122] |  |
| -0318         | 3.18[.125] |  |