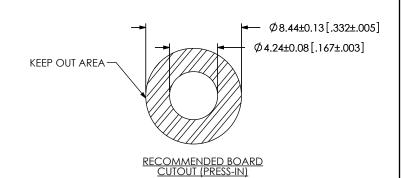

PROPRIETARY NOTE THIS DOCUMENT CONTAINS CONFIDENTIAL AND PROPRIETARY INFORMATION AND ALL DESIGN,

RECOMMENDED BOARD CUTOUT (M2 x 0.4)

MANUFACTURING, REPRODUCTION, USE, PATENT RIGHTS AND SALES RIGHTS ARE EXPRESSLY RESERVED BY SAMTEC, INC. THIS DOCUMENT SHALL NOT BE DISCLOSED, IN WHOLE OR PART, TO ANY UNAUTHORIZED PERSON OR ENTITY NOR REPRODUCED, TRANSFERRED OR INCORPORATED IN ANY OTHER PROJECT IN ANY MANNER WITHOUT THE EXPRESS WRITTEN CONSENT OF SAMTEC, INC.

Ø2.30[.091]

DO NOT SCALE DRAWING

520 PARK EAST BLVD, NEW ALBANY, IN 47150 PHONE: 812-944-6733 FAX: 812-948-5047 e-Mail info@SAMTEC.com code 55322

DESCRIPTION

**BOARD TO BOARD STANDOFF** 

DWG. NO.

SO-XXXX-XX-XX-XX