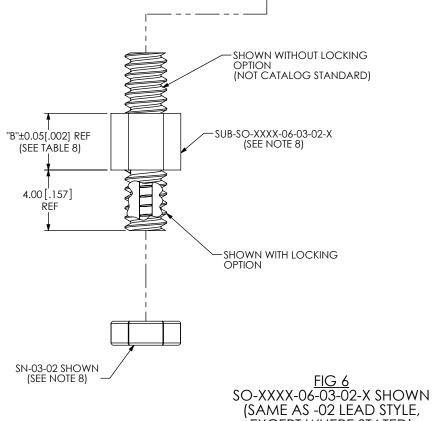

## -06 LEAD STYLE

| TABLE 8       |            |  |
|---------------|------------|--|
| 06 LEAD STYLE |            |  |
| AVAILABILITY  |            |  |
| BOARD         |            |  |
| STACK         |            |  |
| HEIGHT        | "B"        |  |
| -0375         | 3.75[.148] |  |