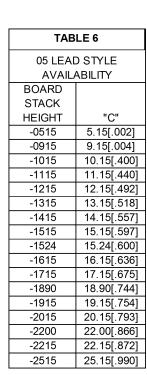

## -04 LEAD STYLE

<u>FIG 4</u> SO-XXXX-04-01-02 SHOWN

| TABLE 5       |            |  |
|---------------|------------|--|
| 04 LEAD STYLE |            |  |
| AVAILABILITY  |            |  |
| BOARD         |            |  |
| STACK         | "D"        |  |
| HEIGHT        |            |  |
| -0165         | 1.65[.065] |  |
| -0175         | 1.75[.069] |  |
| -0310         | 3.10[.122] |  |
| -0318         | 3.18[.125] |  |