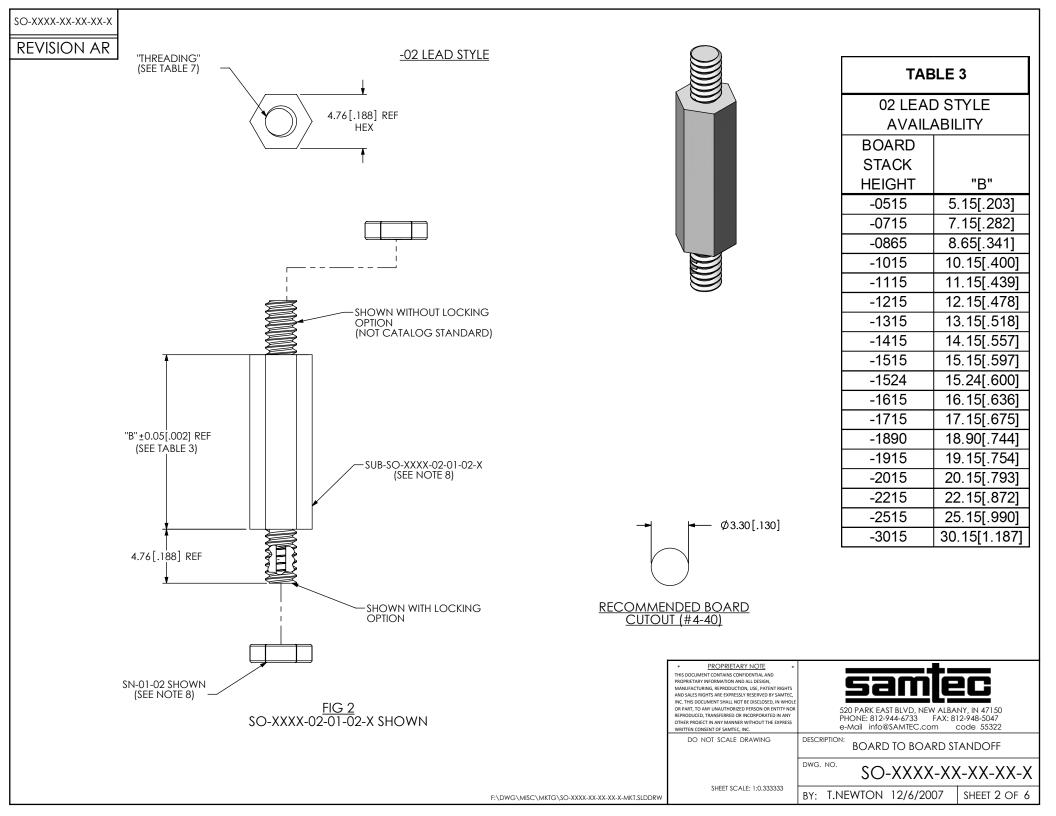

## -03 LEAD STYLE





FIG 3 SO-XXXX-03-01-02-X SHOWN (SAME AS -02 LEAD STYLE, EXCEPT WHERE STATED)

| TABLE 4       |              |  |
|---------------|--------------|--|
| 03 LEAD STYLE |              |  |
| AVAILABILITY  |              |  |
| BOARD         |              |  |
| STACK         |              |  |
| HEIGHT        | "C"          |  |
| -0815         | 8.15[.321]   |  |
| -0865         | 8.65[.341]   |  |
| -0915         | 9.15[.360]   |  |
| -0965         | 9.65[.380]   |  |
| -1015         | 10.15[.400]  |  |
| -1115         | 11.15[.439]  |  |
| -1215         | 12.15[.478]  |  |
| -1315         | 13.15[.518]  |  |
| -1415         | 14.15[.557]  |  |
| -1515         | 15.15[.597]  |  |
| -1524         | 15.24[.600]  |  |
| -1615         | 16.15[.636]  |  |
| -1715