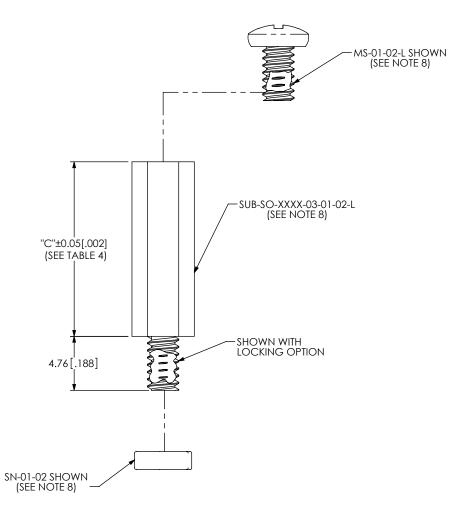

## -03 LEAD STYLE

FIG 3 SO-XXXX-03-01-02-X SHOWN (SAME AS -02 LEAD STYLE, EXCEPT WHERE STATED)

| TABLE 4       |              |  |
|---------------|--------------|--|
| 03 LEAD STYLE |              |  |
| AVAILABILITY  |              |  |
| BOARD         |              |  |
| STACK         |              |  |
| HEIGHT        | "C"          |  |
| -0815         | 8.15[.321]   |  |
| -0865         | 8.65[.341]   |  |
| -0915         | 9.15[.360]   |  |
| -0965         | 9.65[.380]   |  |
| -1015         | 10.15[.400]  |  |
| -1115         | 11.15[.439]  |  |
| -1215         | 12.15[.478]  |  |
| -1315         | 13.15[.518]  |  |
| -1415         | 14.15[.557]  |  |
| -1515         | 15.15[.597]  |  |
| -1524         | 15.24[.600]  |  |
| -1615         | 16.15[.636]  |  |
| -1715         | 17.15[.675]  |  |
| -1890         | 18.90[.744]  |  |
| -1915         | 19.15[.754]  |  |
| -2015         | 20.15[.793]  |  |
| -2200         | 22.00[.866]  |  |
| -2215         | 22.15[.872]  |  |
| -2515         | 25.15[.990]  |  |
| -3015         | 30.15[1.187] |  |