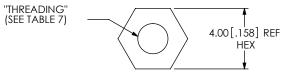

## -06 LEAD STYLE

| TABLE 8       |            |  |
|---------------|------------|--|
| 06 LEAD STYLE |            |  |
| AVAILABILITY  |            |  |
| BOARD         |            |  |
| STACK         |            |  |
| HEIGHT        | "B"        |  |
| -0375         | 3.75[.148] |  |