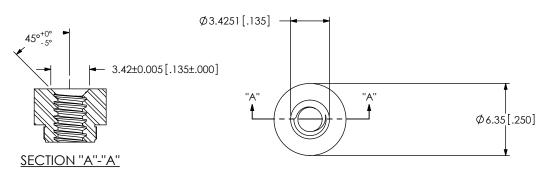

## -03 LEAD STYLE

FIG 3 SO-XXXX-03-01-02-X SHOWN (SAME AS -02 LEAD STYLE, EXCEPT WHERE STATED)

| TABLE 4       |              |  |
|---------------|--------------|--|
| 03 LEAD STYLE |              |  |
| AVAILABILITY  |              |  |
| BOARD         |              |  |
| STACK         |              |  |
| HEIGHT        | "C"          |  |
| -0815         | 8.15[.321]   |  |
| -0865         | 8.65[.341]   |  |
| -0915         | 9.15[.360]   |  |
| -0965         | 9.65[.380]   |  |
| -1015         | 10.15[.400]  |  |
| -1115         | 11.15[.439]  |  |
| -1215         | 12.15[.478]  |  |
| -1315         | 13.15[.518]  |  |
| -1415         | 14.15[.557]  |  |
| -1515         | 15.15[.597]  |  |
| -1524         | 15.24[.600]  |  |
| -1615         | 16.15[.636]  |  |
| -1715         | 17.15[.675]  |  |
| -1890         | 18.90[.744]  |  |
| -1915         | 19.15[.754]  |  |
| -2015         | 20.15[.793]  |  |
| -2200         | 22.00[.866]  |  |
| -2215         | 22.15[.872]  |  |
| -2515         | 25.15[.990]  |  |
| -3015         | 30.15[1.187] |  |