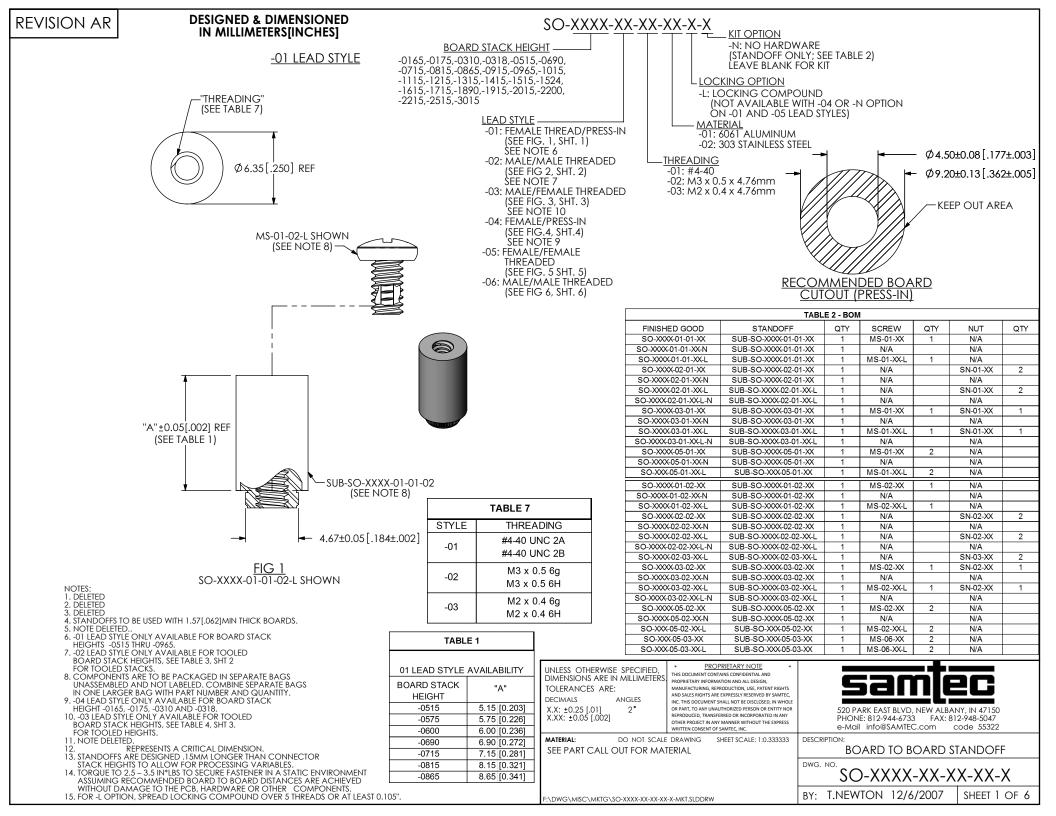

## -03 LEAD STYLE





FIG 3 SO-XXXX-03-01-02-X SHOWN (SAME AS -02 LEAD STYLE, EXCEPT WHERE STATED)

| TABLE 4       |              |  |
|---------------|--------------|--|
| 03 LEAD STYLE |              |  |
| AVAILABILITY  |              |  |
| BOARD         |              |  |
| STACK         |              |  |
| HEIGHT        | "C"          |  |
| -0815         | 8.15[.321]   |  |
| -0865         | 8.65[.341]   |  |
| -0915         | 9.15[.360]   |  |
| -0965         | 9.65[.380]   |  |
| -1015         | 10.15[.400]  |  |
| -1115         | 11.15[.439]  |  |
| -1215         | 12.15[.478]  |  |
| -1315         | 13.15[.518]  |  |
| -1415         | 14.15[.557]  |  |
| -1515         | 15.15[.597]  |  |
| -1524         | 15.24[.600]  |  |
| -1615         | 16.15[.636]  |  |
| -1715