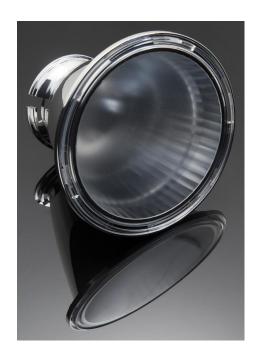

## **DETAILS**

Product Number CN12927\_LENA-M

FamilyLenaTypeRefPackColormetalDiameter111 mmHeight86,5 mmStyleround

Optic Material Holder Material

Fastening screw, socket
Status production ready

ROHS Comliant Yes