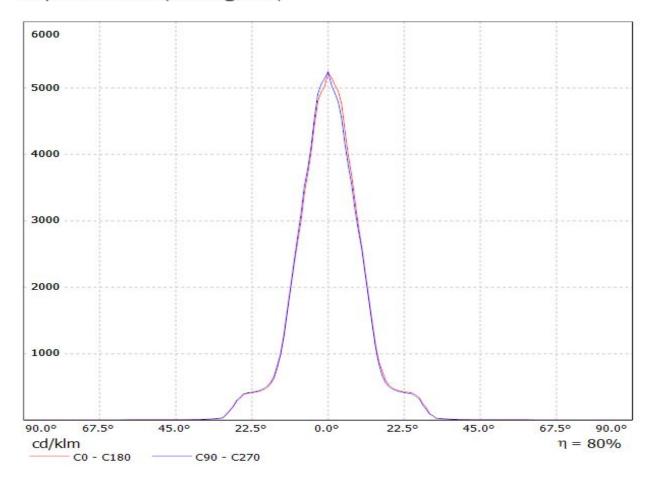

## **OPTICAL PROPERTIES**

|            | Viewing | Light  | Effi-  |       |           |
|------------|---------|--------|--------|-------|-----------|
| LED        | Angle   | Beam   | ciency | cd/lm | Connector |
| LUXEON K16 | 20 deg  | Medium | 77 %   | 0.460 | -         |
| LUXEON K12 | 19 deg  | Medium | 80 %   | 0.530 | -         |

Luminaire: LEDiL Oy CN12927\_LENA-M\_(Luxeon\_K16) Eff.77.2% Lamps: 1 x Luxeon\_K16 (1208.05Im@250mA)

Luminaire: LEDiL Oy CN12927\_LENA-M\_(Luxeon\_K12) Eff.79.7% Lamps: 1 x Luxeon K12 (808.51lm@250mA)

Luminaire: LEDiL Oy CN12927\_LENA-M\_(Luxeon\_K16) Eff.77.2% Lamps: 1 x Luxeon\_K16 (1208.05lm@250mA)

Luminaire: LEDiL Oy CN12927\_LENA-M\_(Luxeon\_K12) Eff.79.7% Lamps: 1 x Luxeon K12 (808.51Im@250mA)