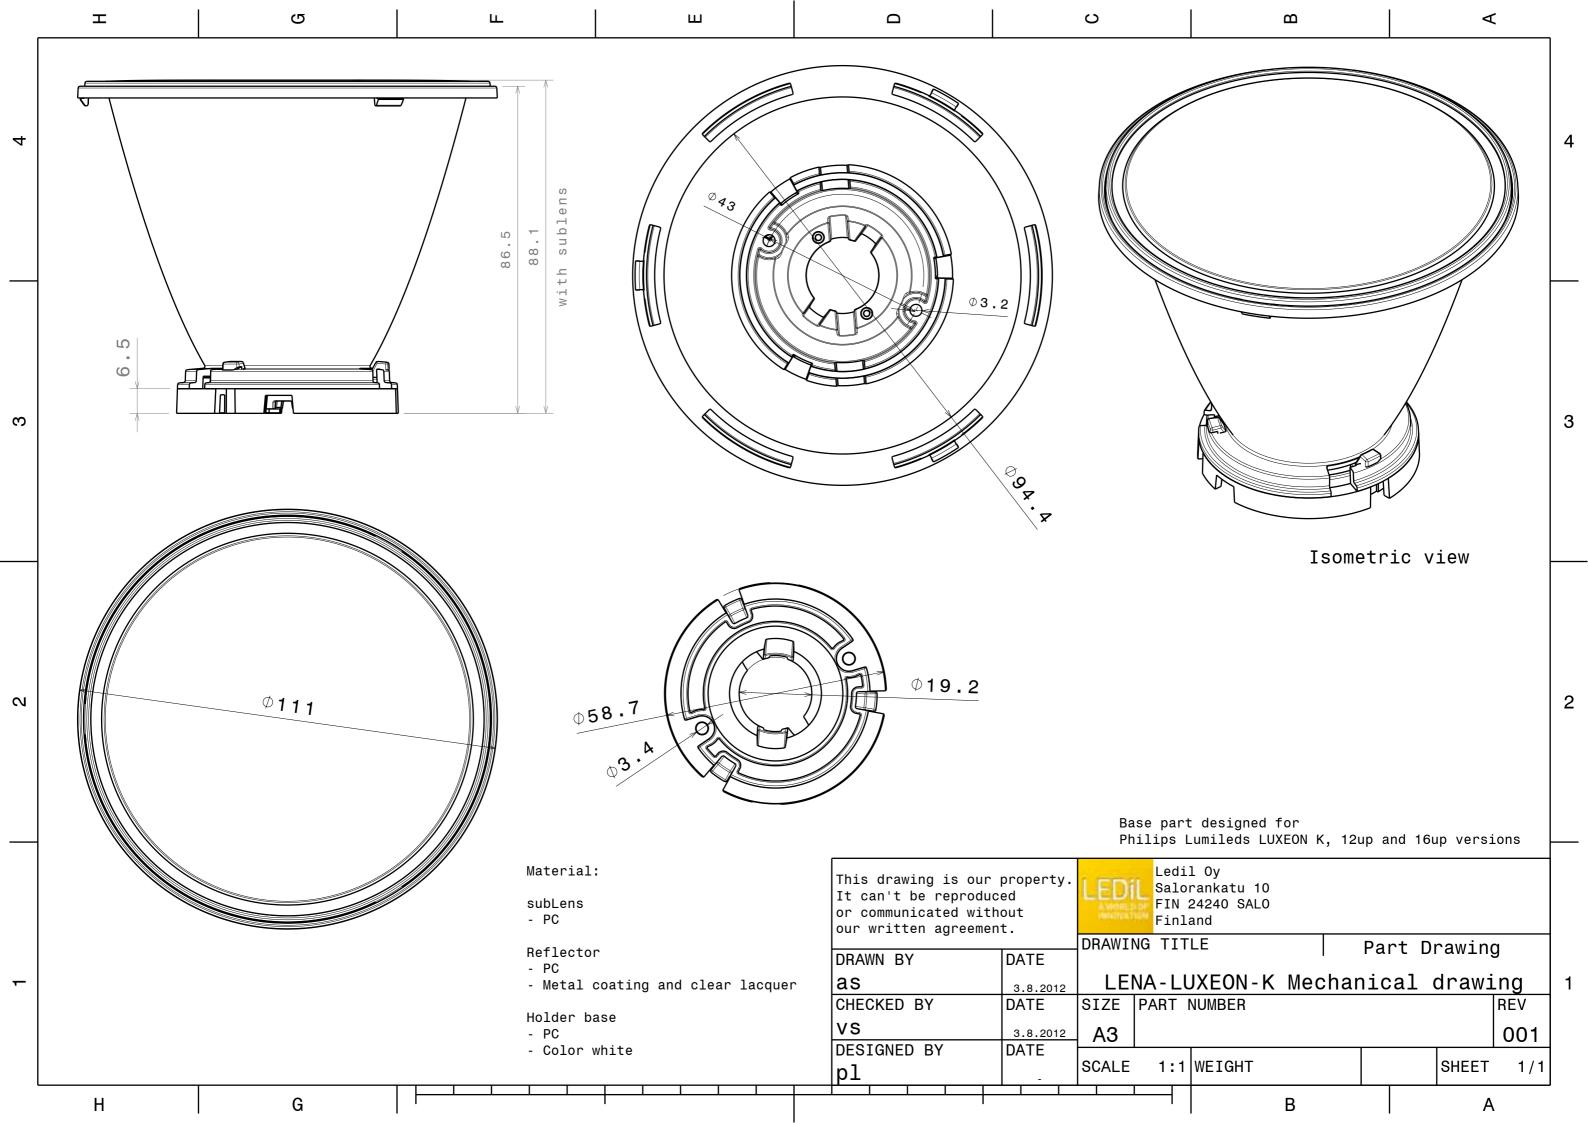

## **DETAILS**

Product Number CN12927\_LENA-M

FamilyLenaTypeRefPackColormetalDiameter111 mmHeight86,5 mmStyleround

Optic Material Holder Material

Fastening screw, socket
Status production ready

ROHS Comliant Yes