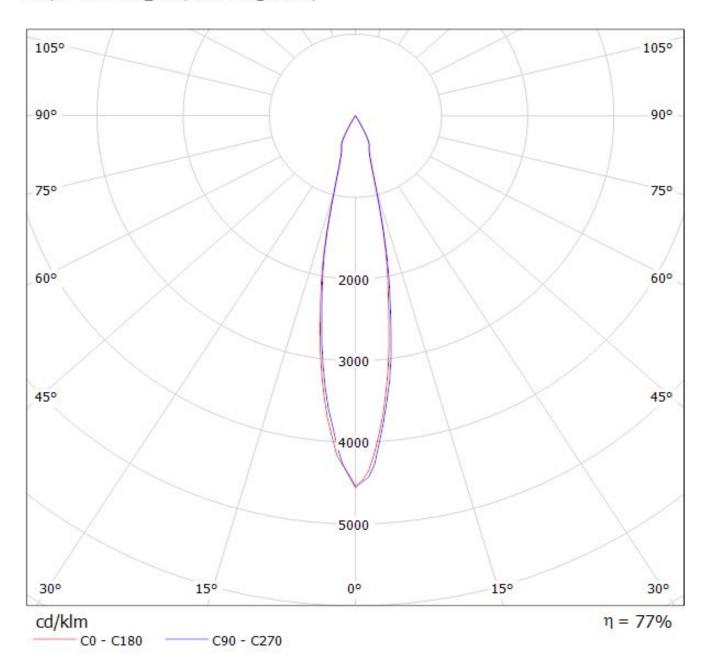

## **OPTICAL PROPERTIES**

|            | Viewing | Light  | Effi-  |       |           |
|------------|---------|--------|--------|-------|-----------|
| LED        | Angle   | Beam   | ciency | cd/lm | Connector |
| LUXEON K16 | 20 deg  | Medium | 77 %   | 0.460 | -         |
| LUXEON K12 | 19 deg  | Medium | 80 %   | 0.530 | -         |

Luminaire: LEDiL Oy CN12927\_LENA-M\_(Luxeon\_K16) Eff.77.2% Lamps: 1 x Luxeon\_K16 (1208.05Im@250mA)

Luminaire: LEDiL Oy CN12927\_LENA-M\_(Luxeon\_K12) Eff.79.7% Lamps: 1 x Luxeon K12 (808.51lm@250mA)