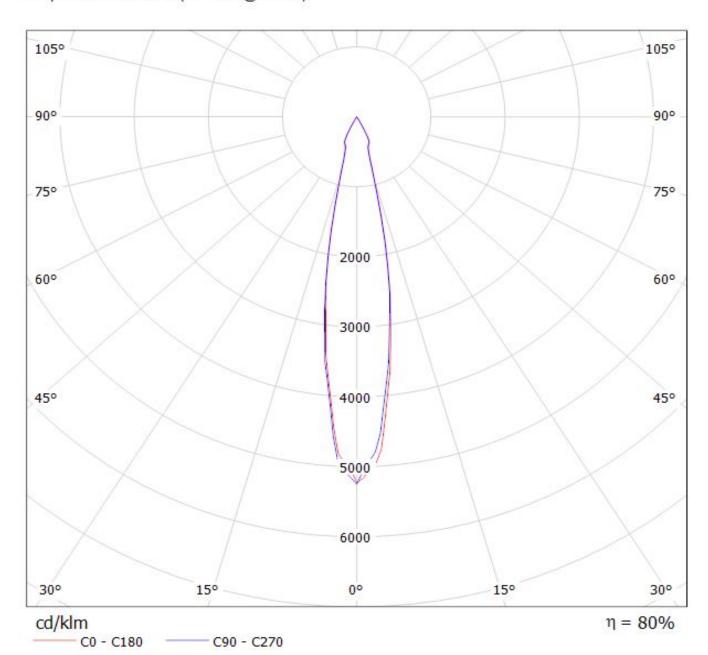

## **OPTICAL PROPERTIES**

|            | Viewing | Light  | Effi-  |       |           |
|------------|---------|--------|--------|-------|-----------|
| LED        | Angle   | Beam   | ciency | cd/lm | Connector |
| LUXEON K16 | 20 deg  | Medium | 77 %   | 0.460 | -         |
| LUXEON K12 | 19 deg  | Medium | 80 %   | 0.530 | -         |

Luminaire: LEDiL Oy CN12927\_LENA-M\_(Luxeon\_K16) Eff.77.2% Lamps: 1 x Luxeon\_K16 (1208.05lm@250mA)

Luminaire: LEDiL Oy CN12927\_LENA-M\_(Luxeon\_K12) Eff.79.7% Lamps: 1 x Luxeon K12 (808.51Im@250mA)