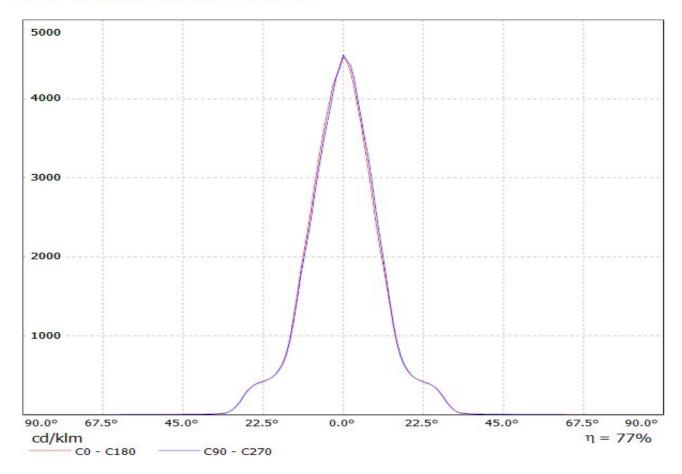

## **OPTICAL PROPERTIES**

|            | Viewing | Light  | Effi-  |       |           |
|------------|---------|--------|--------|-------|-----------|
| LED        | Angle   | Beam   | ciency | cd/lm | Connector |
| LUXEON K16 | 20 deg  | Medium | 77 %   | 0.460 | -         |
| LUXEON K12 | 19 deg  | Medium | 80 %   | 0.530 | -         |

Luminaire: LEDiL Oy CN12927\_LENA-M\_(Luxeon\_K16) Eff.77.2% Lamps: 1 x Luxeon\_K16 (1208.05Im@250mA)

Luminaire: LEDiL Oy CN12927\_LENA-M\_(Luxeon\_K12) Eff.79.7% Lamps: 1 x Luxeon K12 (808.51lm@250mA)

Luminaire: LEDiL Oy CN12927\_LENA-M\_(Luxeon\_K16) Eff.77.2% Lamps: 1 x Luxeon\_K16 (1208.05lm@250mA)

Luminaire: LEDiL Oy CN12927\_LENA-M\_(Luxeon\_K12) Eff.79.7% Lamps: 1 x Luxeon K12 (808.51Im@250mA)

| NOTE: The typical diverged tolerance. The typical tot is half of the peak value. | gence will be change<br>al divergence is the f | d by different color, oull angle measured w | chip size and chip position<br>here the luminous intensity | 1 |
|----------------------------------------------------------------------------------|------------------------------------------------|---------------------------------------------|------------------------------------------------------------|---|
|                                                                                  |                                                |                                             |                                                            |   |
|                                                                                  |                                                |                                             |                                                            |   |
|                                                                                  |                                                |                                             |                                                            |   |
|                                                                                  |                                                |                                             |                                                            |   |
|                                                                                  |                                                |                                             |                                                            |   |
|                                                                                  |                                                |                                             |                                                            |   |
|                                                                                  |                                                |                                             |                                                            |   |