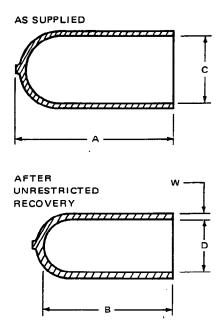

## Table 1: Dimensions (in/mm)

| Size    | (A) Nominal | (B) Minimum | (C) Minimum | (D) Maximum | (W) ± .005   |
|---------|-------------|-------------|-------------|-------------|--------------|
| TC 4001 | .750/19.1   | .400/10.2   | .063/1.6    | .030/0.8    | .020/.51 Ref |
| TC 4003 | 1.00/25.4   | .55/14      | .125/3.2    | .050/1.3    | .025/.64 Ref |
| TC 4005 | 1.125/28.6  | .55/14      | .250/6.4    | .100/2.5    | .027/.69 Ref |